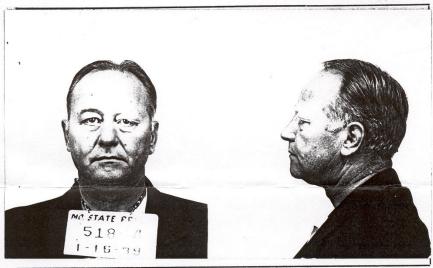

# C. Earl Hulburd – Legal Problem From Court and Penitentiary Documents

(Summarized by Ted Hine – March, 2003)

Presented here is a summary of the court and penitentiary records followed by scans of the records summarized.

### Penitentiary Records and the Conditional Commutation Indicate:

(Obtained in February, 2003 from the Reference Staff, Missouri State Archives, P.O. Box 1747, 600 W. Main, Jefferson City, MO 65102.)

C. Earl Hulburd (inmate #51864) was received at the Missouri State Penitentiary in Jefferson City, MO on January 13, 1939 and was to serve 10 years from January 11, 1939 ("5, plus 5&5 conc"). He was discharged on December 15, 1943 after serving about 4 years and 11 months. No record is available regarding his conduct while in prison.