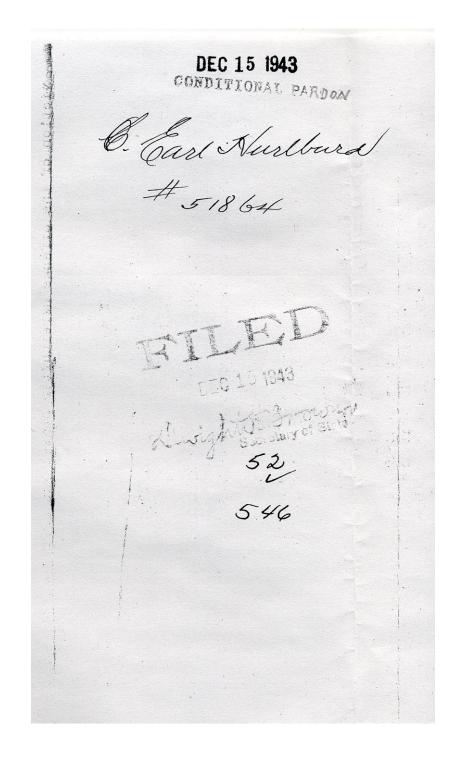

### Penitentiary Records and the Conditional Commutation Indicate:

(Obtained in February, 2003 from the Reference Staff, Missouri State Archives, P.O. Box 1747, 600 W. Main, Jefferson City, MO 65102.)

C. Earl Hulburd (inmate #51864) was received at the Missouri State Penitentiary in Jefferson City, MO on January 13, 1939 and was to serve 10 years from January 11, 1939 ("5, plus 5&5 conc"). He was discharged on December 15, 1943 after serving about 4 years and 11 months. No record is available regarding his conduct while in prison.

Also received as part of his penitentiary records was a copy of his "Conditional Commutation" (also referred to as a "Conditional Pardon") signed by the Governor of Missouri, Forrest C. Donnell, on December 14<sup>th</sup>, 1943. The "condition" was basically that he stay out of trouble and be a good citizen. There is no indication as to specifically why he deserved a Commutation (Pardon) as opposed to just perhaps an early parole.