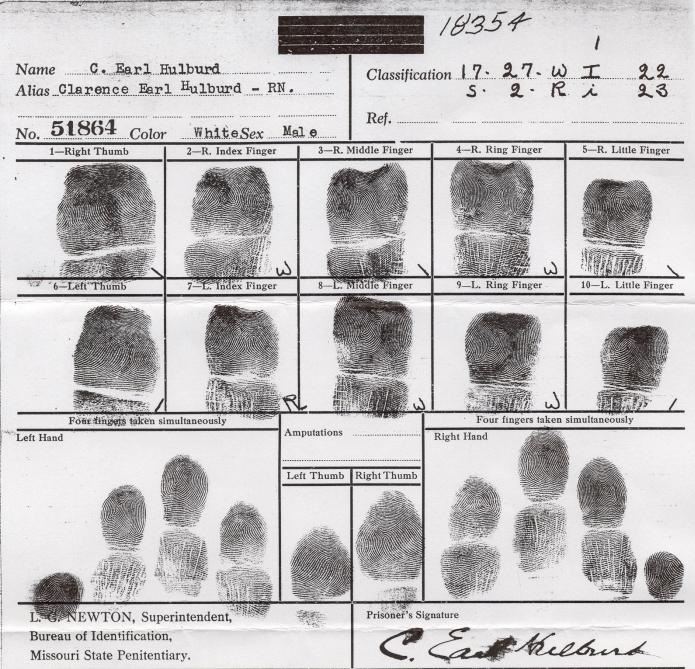

### Penitentiary Records and the Conditional Commutation Indicate:

(Obtained in February, 2003 from the Reference Staff, Missouri State Archives, P.O. Box 1747, 600 W. Main, Jefferson City, MO 65102.)

C. Earl Hulburd (inmate #51864) was received at the Missouri State Penitentiary in Jefferson City, MO on January 13, 1939 and was to serve 10 years from January 11, 1939 ("5, plus 5&5 conc"). He was discharged on December 15, 1943 after serving about 4 years and 11 months. No record is available regarding his conduct while in prison.