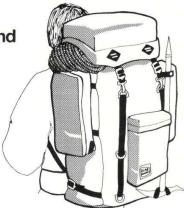

## Climbing? Ski Touring? Winter Mountaineering?

do it better with a SEREX from HINE/SNOWBRIDGE and (Dealer Imprint)

- Waterproof, lightweight, durable, Cordura® (nylon) pack cloth
- Fully adjustable modified yoke suspension for exact fit.
- Internal aluminum stay frame for positive weight transfer

- Padded waist belt for comfort
- Double sewn seams
- Large, adjustable volume (1,500—4,500 cu. in.)
- Optional side pockets
- A contoured (to fit you) and tapered (to fit your load) sack

Ming snowbridge