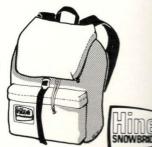

### Head for the Hills...in Comfort

With the CIRQUE from HINE/SNOWBRIDGE AND (Dealer Imprint)

- 13 accessory patches so that you can tie on almost anything
- a complete 1/2" foam backing, in its own zippered pocket. Protects you from your equipment.
- high sided top grain leather bottom increases pack life.
- quick access
- 11 oz. Cordura Cloth