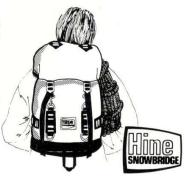

## Travelin', Tourin', or Trekkin'

Get on the road with a TAMARAK from HINE/SNOWBRIDGE and (Dealer Imprint)

Dealer Imprint)

- The modified yoke suspension assures a comfortable, stable, precise fitting pack.
- An internal aluminum stay frame gives positive weight transfer onto the fully padded waist belt.

- Double sewn seams for strength.
- Four external pockets including a document pocket for topo's, road maps or airline tickets.
- 11 ounce Cordura cloth.

(Dealer Logo)

HINE/SNOWBRIDGE, the ultimate for the serious traveler. If you haven't looked at HINE/SNOWBRIDGE, you haven't considered the best. Come in and have a good look . . .