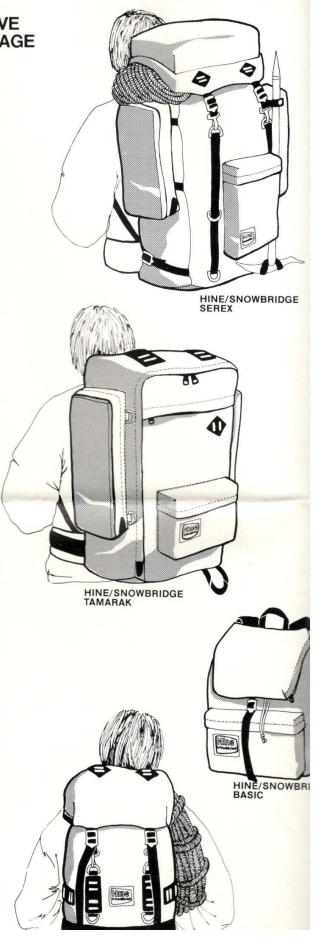

## Climbing? Ski Touring? Winter Mountaineering?

do it better with a SEREX from HINE/SNOWBRIDGE and (Dealer Imprint)

- Waterproof, lightweight, durable, Cordura® (nylon) pack cloth
- Fully adjustable modified yoke suspension for exact fit.
- Internal aluminum stay frame for positive weight transfer

- Padded waist belt for comfort
- Double sewn seams
- Large, adjustable volume (1,500—4,500 cu. in.)
- Optional side pockets
- A contoured (to fit you) and tapered (to fit your load) sack

Ming snowbridge

## Travelin', Tourin', or Trekkin'

Get on the road with a TAMARAK from HINE/SNOWBRIDGE and (Dealer Imprint)

Dealer Imprint)

- The modified yoke suspension assures a comfortable, stable, precise fitting pack.
- An internal aluminum stay frame gives positive weight transfer onto the fully padded waist belt.

- Double sewn seams for strength.
- Four external pockets including a document pocket for topo's, road maps or airline tickets.
- 11 ounce Cordura cloth.

(Dealer Logo)

HINE/SNOWBRIDGE, the ultimate for the serious traveler. If you haven't looked at HINE/SNOWBRIDGE, you haven't considered the best. Come in and have a good look . . .