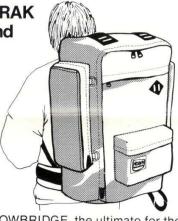

## Travelin', Tourin', or Trekkin'

Get on the road with a TAMARAK from HINE/SNOWBRIDGE and (Dealer Imprint)

Dealer Imprint)

- The modified yoke suspension assures a comfortable, stable, precise fitting pack.
- An internal aluminum stay frame gives positive weight transfer onto the fully padded waist belt.

- Double sewn seams for strength.
- Four external pockets including a document pocket for topo's, road maps or airline tickets.
- 11 ounce Cordura cloth.

(Dealer Logo)

HINE/SNOWBRIDGE, the ultimate for the serious traveler. If you haven't looked at HINE/SNOWBRIDGE, you haven't considered the best. Come in and have a good look . . .